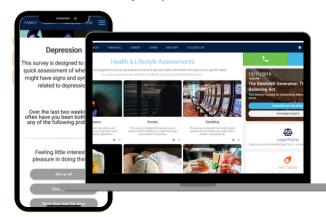

## HEALTH & LIFESTYLE ASSESSMENTS:

Surveys are provided to you with a quick assessment on financial, health and addiction issues. These surveys are designed to deliver targeted resources and information to meet your needs. You can save these assessments and recommendations to your profile for future use.