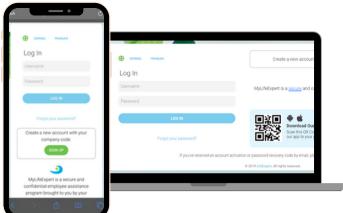

## Feeling Connected & Supported 24/7-365

You can download the app to the home screen of your mobile device without even visiting an app store, by simply visiting *mylifeexpert.com* or scanning the *QR code* at the bottom of this page.

## **TO LOGIN:**

- Click "create a new account with your company code"
- Insert your company access code
- · Follow instructions included in the activation e-mail
- Play, learn, and discover!