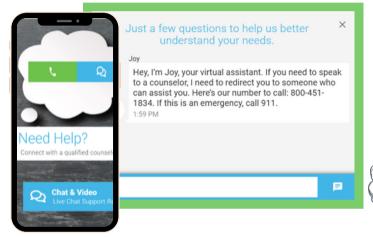

### LIVE COUNSELING:

Download the Life Expert app for 24/7 connectivity to live counselors. This functionality includes live access to a counselor via chat, video, and toll-free phone support.